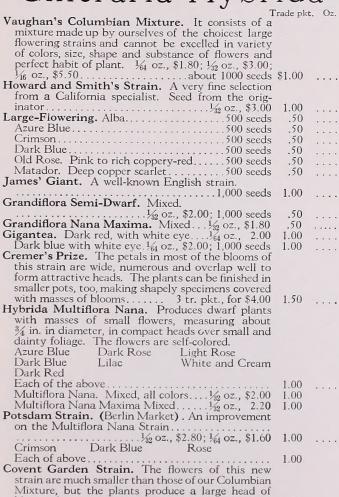

that one use a sheet of white paper on which a tablespoon of white sand is distributed. Then shake the seed on top of this sand and mix thoroughly. Then, sprinkle this mixture on the soil of the seed pan, dusting surface with a little fine sand, cover with a sheet of glass and place in the shade. For moisture, immerse the pans in water. As the seedlings come up lift them carefully when quite small and and prick them off into a flat allowing two inches square for each plant. It is important that the leaves of one plant should never be allowed to overlap those of another or decay will probably result. When established in pots shift them into the larger size. At the last shift give them some manure water, not too strong, about once a week.



CALCEOLARIA Flower Cloud



# Cineraria Hybrida



1.00



CINERARIA Cremer's Prize Mixture

CINERARIA—Continued

|                                                                    | rade pkt   | . Oz.      |
|--------------------------------------------------------------------|------------|------------|
| Weissenseer. Flowers larger and plants somewhat                    |            |            |
| taller than Multiflora Nana Grandiflora with a                     |            |            |
| wonderful color range                                              | \$1.00     |            |
| Eriksson's Private Stock Mixed. A selection made                   |            |            |
| by Ernst Eriksson, along the lines if aiming to im-                |            |            |
| prove existing colors and shades as well as to